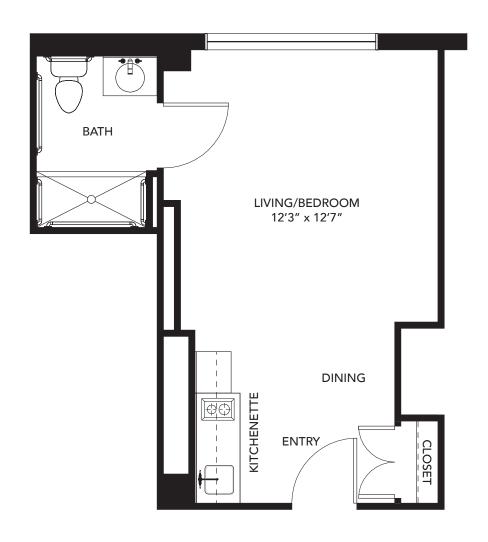

**Studio Apartment** 243 Sq. Ft.

Floor plans are only representative of design, and square footage is approximate.

Oak Park (248) 661-1836, TTY# 711 | 15100 W. Ten Mile Road | jslmi.org

**Studio Apartment** 296 Sq. Ft.

Floor plans are only representative of design, and square footage is approximate.

Oak Park (248) 661-1836, TTY# 711 | 15100 W. Ten Mile Road | jslmi.org

**Studio Apartment** 330 Sq. Ft.

Floor plans are only representative of design, and square footage is approximate.