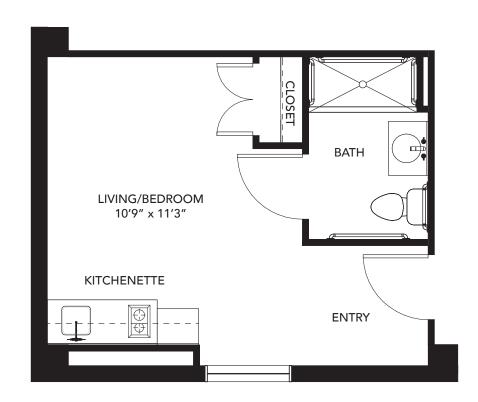

**Studio Apartment** 243 Sq. Ft.

Floor plans are only representative of design, and square footage is approximate.

Oak Park (248) 661-1836, TTY# 711 | 15100 W. Ten Mile Road | jslmi.org

**Studio Apartment** 296 Sq. Ft.

Floor plans are only representative of design, and square footage is approximate.

Oak Park (248) 661-1836, TTY# 711 | 15100 W. Ten Mile Road | jslmi.org

**Studio Apartment** 330 Sq. Ft.

Floor plans are only representative of design, and square footage is approximate.