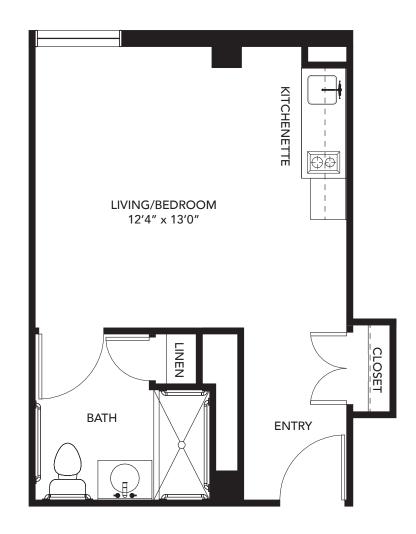

Floor plans are only representative of design, and square footage is approximate.

Oak Park (248) 661-1836, TTY# 711 | 15100 W. Ten Mile Road | jslmi.org

**Studio Apartment** 293 Sq. Ft.

Floor plans are only representative of design, and square footage is approximate.

Oak Park (248) 661-1836, TTY# 711 | 15100 W. Ten Mile Road | jslmi.org

**Studio Apartment** 285 Sq. Ft.

Floor plans are only representative of design, and square footage is approximate.

Oak Park (248) 661-1836, TTY# 711 | 15100 W. Ten Mile Road | jslmi.org