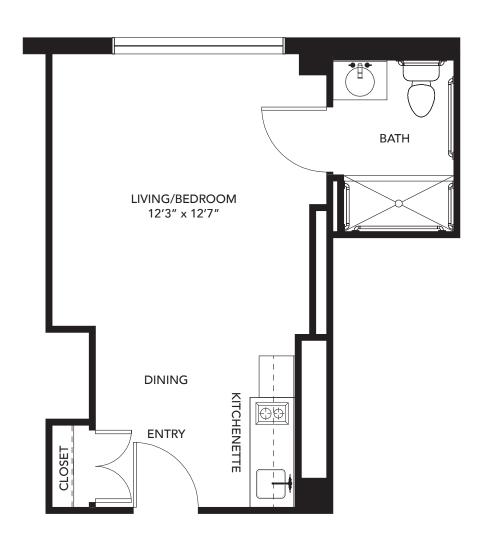

Floor plans are only representative of design, and square footage is approximate.

Oak Park (248) 661-1836, TTY# 711 | 15100 W. Ten Mile Road | jslmi.org

**Studio Apartment** 296 Sq. Ft.

Floor plans are only representative of design, and square footage is approximate.

Oak Park (248) 661-1836, TTY# 711 | 15100 W. Ten Mile Road | jslmi.org

**Studio Apartment** 243 Sq. Ft.

Floor plans are only representative of design, and square footage is approximate.

Oak Park (248) 661-1836, TTY# 711 | 15100 W. Ten Mile Road | jslmi.org