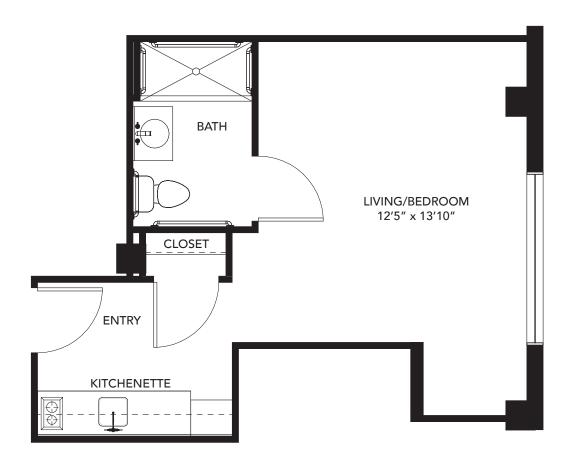

**Studio Apartment** 285 Sq. Ft.

Floor plans are only representative of design, and square footage is approximate.

Oak Park (248) 661-1836, TTY# 711 | 15100 W. Ten Mile Road | jslmi.org

**Studio Apartment** 293 Sq. Ft.

Floor plans are only representative of design, and square footage is approximate.

Oak Park (248) 661-1836, TTY# 711 | 15100 W. Ten Mile Road | jslmi.org

**Studio Apartment** 293 Sq. Ft.

Floor plans are only representative of design, and square footage is approximate.