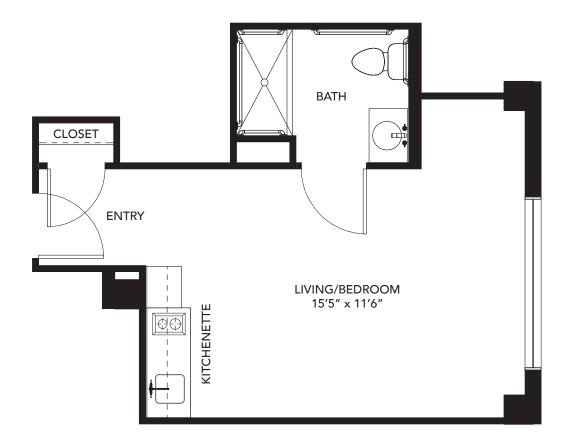

Floor plans are only representative of design, and square footage is approximate.

Oak Park (248) 661-1836, TTY# 711 | 15100 W. Ten Mile Road | jslmi.org

**Studio Apartment** 293 Sq. Ft.

Floor plans are only representative of design, and square footage is approximate.

Oak Park (248) 661-1836, TTY# 711 | 15100 W. Ten Mile Road | jslmi.org

**Studio Apartment** 285 Sq. Ft.

Floor plans are only representative of design, and square footage is approximate.

Oak Park (248) 661-1836, TTY# 711 | 15100 W. Ten Mile Road | jslmi.org