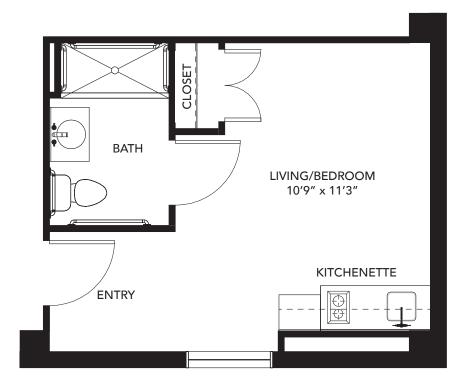

**Studio Apartment** 407 Sq. Ft.

Floor plans are only representative of design, and square footage is approximate.

Oak Park (248) 661-1836, TTY# 711 | 15100 W. Ten Mile Road | jslmi.org

**Studio Apartment** 318 Sq. Ft.

Floor plans are only representative of design, and square footage is approximate.

Oak Park (248) 661-1836, TTY# 711 | 15100 W. Ten Mile Road | jslmi.org

**Studio Apartment** 296 Sq. Ft.

Floor plans are only representative of design, and square footage is approximate.