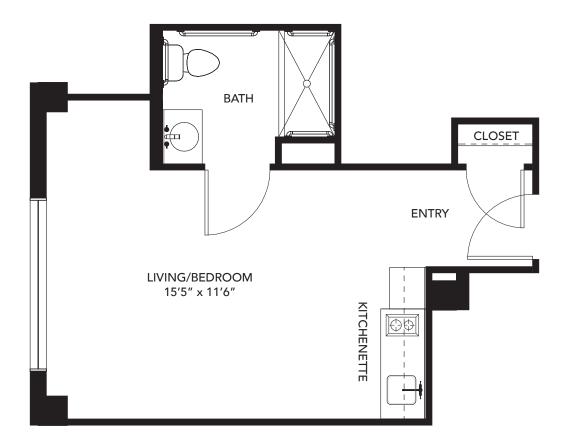

Oak Park (248) 661-1836, TTY# 711 | 15100 W. Ten Mile Road | jslmi.org

**Studio Apartment** 420 Sq. Ft.

Floor plans are only representative of design, and square footage is approximate.

Oak Park (248) 661-1836, TTY# 711 | 15100 W. Ten Mile Road | jslmi.org

**Studio Apartment** 285 Sq. Ft.

Floor plans are only representative of design, and square footage is approximate.

Oak Park (248) 661-1836, TTY# 711 | 15100 W. Ten Mile Road | jslmi.org

**Studio Apartment** 293 Sq. Ft.