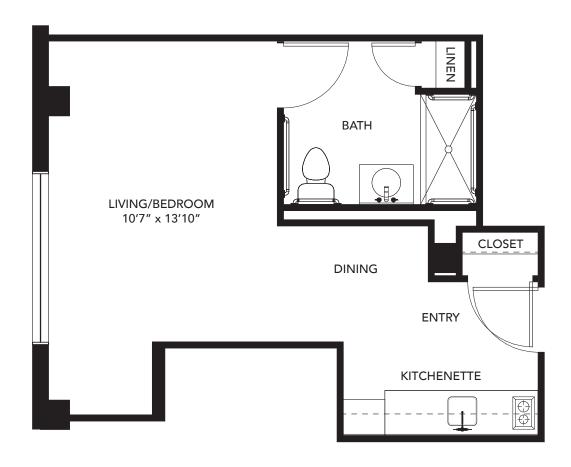

**Studio Apartment** 407 Sq. Ft.

Floor plans are only representative of design, and square footage is approximate.

Oak Park (248) 661-1836, TTY# 711 | 15100 W. Ten Mile Road | jslmi.org

**Studio Apartment** 318 Sq. Ft.

Floor plans are only representative of design, and square footage is approximate.

Oak Park (248) 661-1836, TTY# 711 | 15100 W. Ten Mile Road | jslmi.org

**Studio Apartment** 296 Sq. Ft.

Floor plans are only representative of design, and square footage is approximate.