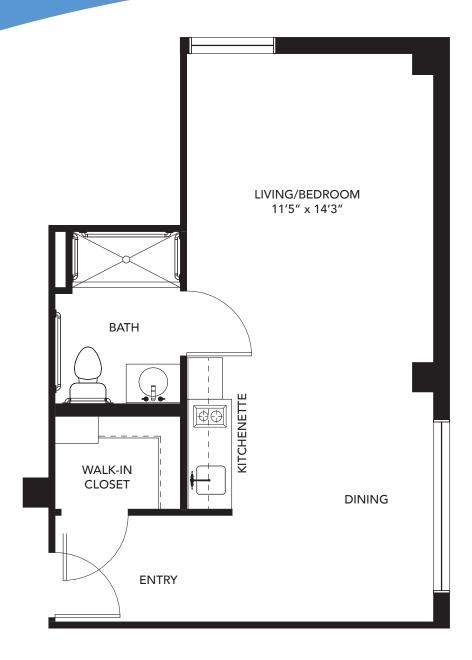

**Studio Apartment** 243 Sq. Ft.

Floor plans are only representative of design, and square footage is approximate.

Oak Park (248) 661-1836, TTY# 711 | 15100 W. Ten Mile Road | jslmi.org

**Studio Apartment** 296 Sq. Ft.

Floor plans are only representative of design, and square footage is approximate.

Oak Park (248) 661-1836, TTY# 711 | 15100 W. Ten Mile Road | jslmi.org

**Studio Apartment** 330 Sq. Ft.

Floor plans are only representative of design, and square footage is approximate.