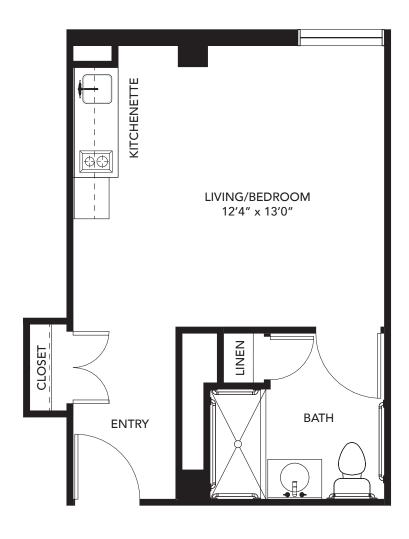

**Studio Apartment** 285 Sq. Ft.

Floor plans are only representative of design, and square footage is approximate.

Oak Park (248) 661-1836, TTY# 711 | 15100 W. Ten Mile Road | jslmi.org

**Studio Apartment** 293 Sq. Ft.

Floor plans are only representative of design, and square footage is approximate.

Oak Park (248) 661-1836, TTY# 711 | 15100 W. Ten Mile Road | jslmi.org

**Studio Apartment** 293 Sq. Ft.

Floor plans are only representative of design, and square footage is approximate.