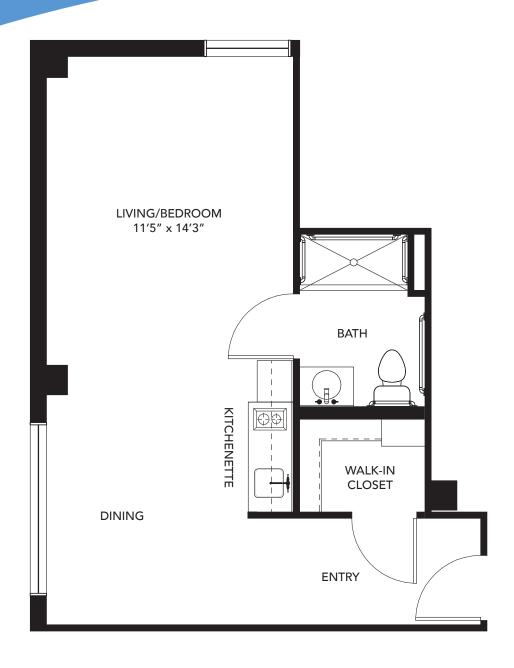

**Studio Apartment** 407 Sq. Ft.

Floor plans are only representative of design, and square footage is approximate.

Oak Park (248) 661-1836, TTY# 711 | 15100 W. Ten Mile Road | jslmi.org

**Studio Apartment** 318 Sq. Ft.

Floor plans are only representative of design, and square footage is approximate.

Oak Park (248) 661-1836, TTY# 711 | 15100 W. Ten Mile Road | jslmi.org

**Studio Apartment** 296 Sq. Ft.

Floor plans are only representative of design, and square footage is approximate.