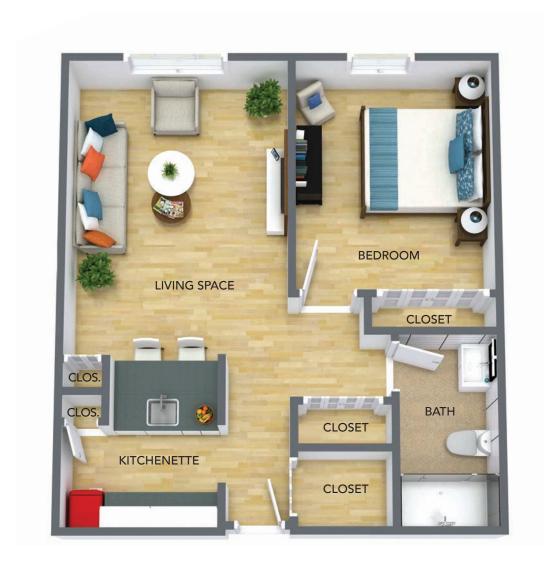

Floor plans are only representative of design, and square footage is approximate.

West Bloomfield (248) 661-1836, TTY# 711 | 6710 W. Maple Road | jslmi.org

Louis C. & Edith B. Blumberg Plaza

One Bedroom 550 Sq. Ft.

Floor plans are only representative of design, and square footage is approximate.

West Bloomfield (248) 661-1836, TTY# 711 | 6710 W. Maple Road | jslmi.org

Louis C. & Edith B. Blumberg Plaza

**Deluxe One Bedroom** 