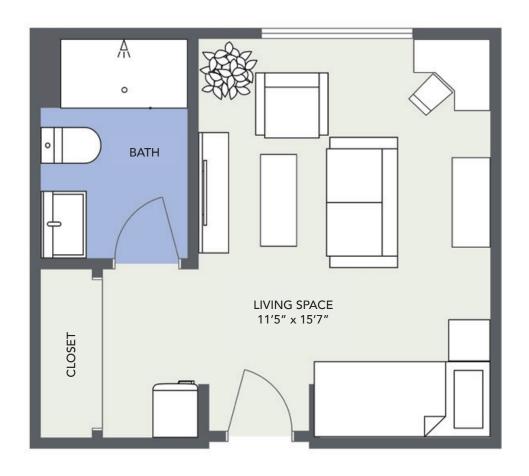

Louis C. & Edith B. Blumberg Plaza

Private Suite 275 Sq. Ft.

Floor plans are only representative of design, and square footage is approximate.

West Bloomfield (248) 661-1836, TTY# 711 | 6710 W. Maple Road | jslmi.org