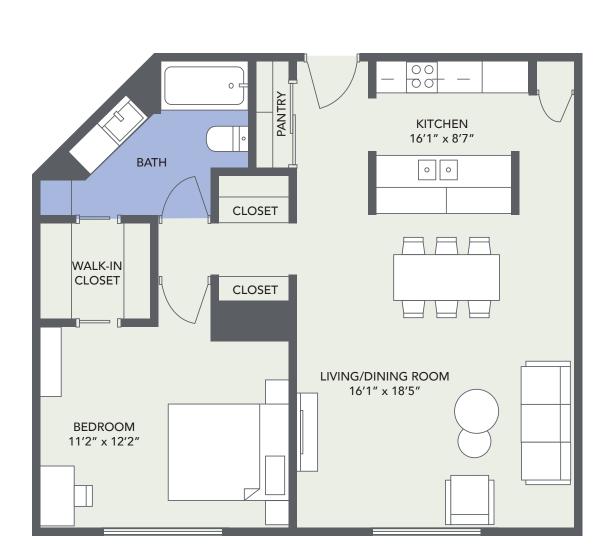

Floor plans are only representative of design, and square footage is approximate.

West Bloomfield (248) 661-1836, TTY# 711 | 6710 W. Maple Road | jslmi.org

Louis C. & Edith B. Blumberg Plaza

**Super Deluxe One Bedroom** 

768 Sq. Ft.

Floor plans are only representative of design, and square footage is approximate.

West Bloomfield (248) 661-1836, TTY# 711 | 6710 W. Maple Road | jslmi.org

Louis C. & Edith B. Blumberg Plaza

**Super Deluxe One Bedroom** 