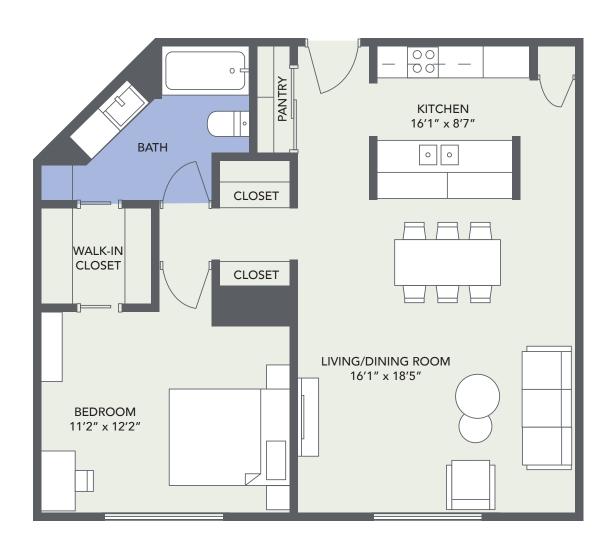

Floor plans are only representative of design, and square footage is approximate.

West Bloomfield (248) 661-1836, TTY# 711 | 6710 W. Maple Road | jslmi.org

Louis C. & Edith B. Blumberg Plaza

**Super Deluxe One Bedroom** 

768 Sq. Ft.

Floor plans are only representative of design, and square footage is approximate.

West Bloomfield (248) 661-1836, TTY# 711 | 6710 W. Maple Road | jslmi.org

Louis C. & Edith B. Blumberg Plaza

**Super Deluxe One Bedroom** 