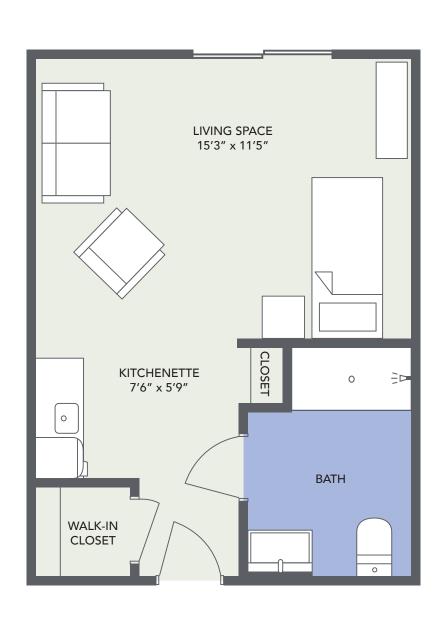

Louis C. & Edith B. Blumberg Plaza

**Deluxe Studio** 330 Sq. Ft.

Floor plans are only representative of design, and square footage is approximate.

West Bloomfield (248) 661-1836, TTY# 711 | 6710 W. Maple Road | jslmi.org

Louis C. & Edith B. Blumberg Plaza

**Deluxe Studio** 330 Sq. Ft.

Floor plans are only re

West Bloomfield (248) 661-1836, TTY# 711 | 6710 W. Maple Road | jslmi.org

Louis C. & Edith B. Blumberg Plaza

Super Deluxe Studio