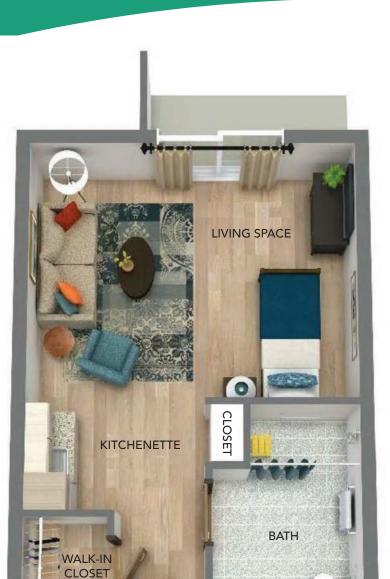

Louis C. & Edith B. Blumberg Plaza

**Deluxe Studio** 330 Sq. Ft.

Floor plans are only re

West Bloomfield (248) 661-1836, TTY# 711 | 6710 W. Maple Road | jslmi.org

Louis C. & Edith B. Blumberg Plaza

Super Deluxe Studio

390 Sq. Ft.

Floor plans are only representative of design, and square footage is approximate.

West Bloomfield (248) 661-1836, TTY# 711 | 6710 W. Maple Road | jslmi.org

Louis C. & Edith B. Blumberg Plaza

**Super Deluxe Studio** 