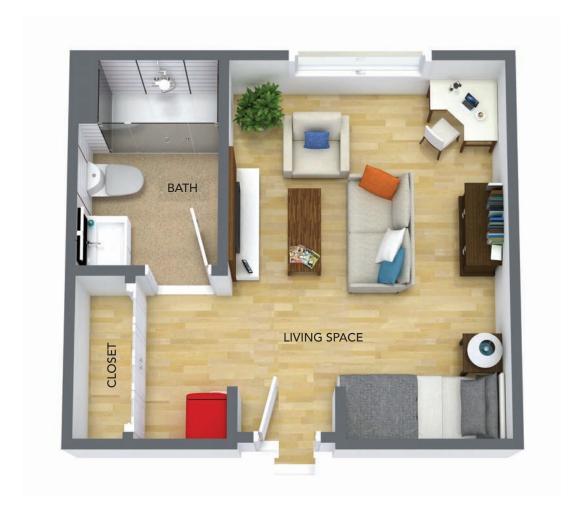

Louis C. & Edith B. Blumberg Plaza

Private Suite 275 Sq. Ft.

Floor plans are only representative of design, and square footage is approximate.

West Bloomfield (248) 661-1836, TTY# 711 | 6710 W. Maple Road | jslmi.org