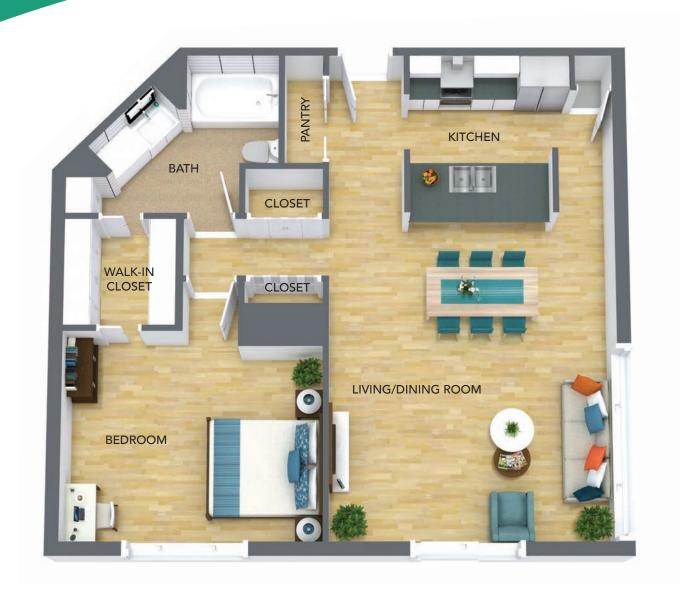

Floor plans are only representative of design, and square footage is approximate.

West Bloomfield (248) 661-1836, TTY# 711 | 6710 W. Maple Road | jslmi.org

Louis C. & Edith B. Blumberg Plaza

**Super Deluxe One Bedroom** 

768 Sq. Ft.

Floor plans are only representative of design, and square footage is approximate.

West Bloomfield (248) 661-1836, TTY# 711 | 6710 W. Maple Road | jslmi.org

Louis C. & Edith B. Blumberg Plaza

**Super Deluxe One Bedroom** 