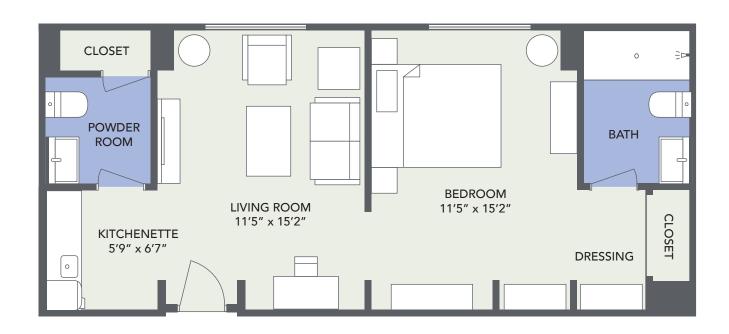

Floor plans are only representative of design, and square footage is approximate.

West Bloomfield (248) 661-1836, TTY# 711 | 6710 W. Maple Road | jslmi.org

Louis C. & Edith B. Blumberg Plaza

**Super Deluxe One Bedroom** 

768 Sq. Ft.

Floor plans are only representative of design, and square footage is approximate.

West Bloomfield (248) 661-1836, TTY# 711 | 6710 W. Maple Road | jslmi.org

Louis C. & Edith B. Blumberg Plaza

**Super Deluxe One Bedroom** 

768 Sq. Ft.

Floor plans are only representative of design, and square footage is approximate.

West Bloomfield (248) 661-1836, TTY# 711 | 6710 W. Maple Road | jslmi.org