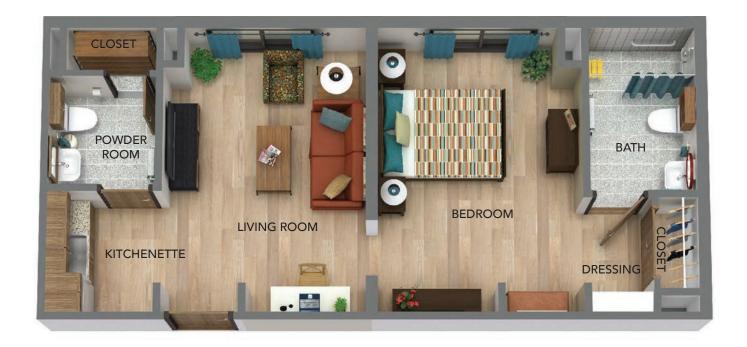

Floor plans are only representative of design, and square footage is approximate.

West Bloomfield (248) 661-1836, TTY# 711 | 6710 W. Maple Road | jslmi.org

Louis C. & Edith B. Blumberg Plaza

**Super Deluxe One Bedroom** 

768 Sq. Ft.

Floor plans are only representative of design, and square footage is approximate.

West Bloomfield (248) 661-1836, TTY# 711 | 6710 W. Maple Road | jslmi.org

Louis C. & Edith B. Blumberg Plaza

**Super Deluxe One Bedroom** 

768 Sq. Ft.

Floor plans are only representative of design, and square footage is approximate.

West Bloomfield (248) 661-1836, TTY# 711 | 6710 W. Maple Road | jslmi.org