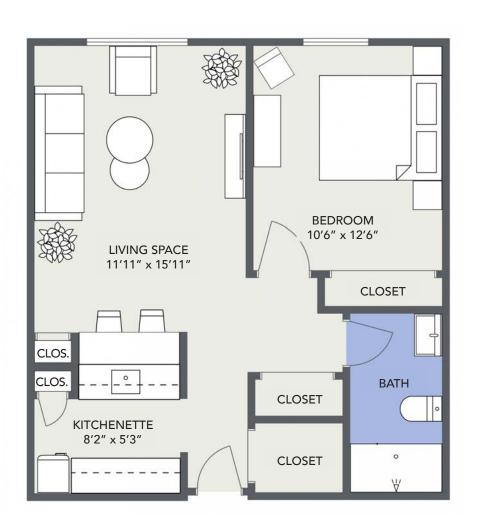

Floor plans are only representative of design, and square footage is approximate.

West Bloomfield (248) 661-1836, TTY# 711 | 6710 W. Maple Road | jslmi.org

Louis C. & Edith B. Blumberg Plaza

One Bedroom 550 Sq. Ft.

Floor plans are only representative of design, and square footage is approximate.

West Bloomfield (248) 661-1836, TTY# 711 | 6710 W. Maple Road | jslmi.org

Louis C. & Edith B. Blumberg Plaza

**Deluxe One Bedroom** 