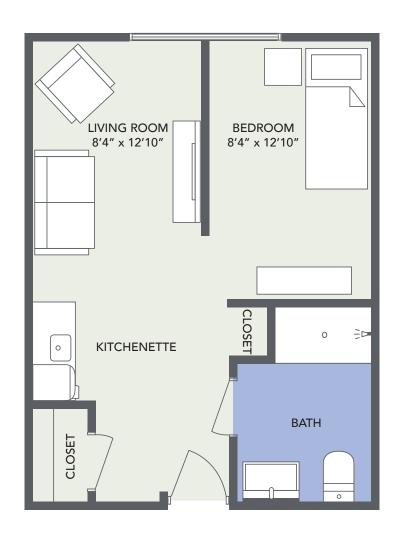

Louis C. & Edith B. Blumberg Plaza

**Deluxe Studio** 330 Sq. Ft.

Floor plans are only representative of design, and square footage is approximate.

West Bloomfield (248) 661-1836, TTY# 711 | 6710 W. Maple Road | jslmi.org

Louis C. & Edith B. Blumberg Plaza

**Deluxe Studio** 330 Sq. Ft.

Floor plans are only re

West Bloomfield (248) 661-1836, TTY# 711 | 6710 W. Maple Road | jslmi.org

Louis C. & Edith B. Blumberg Plaza

Super Deluxe Studio