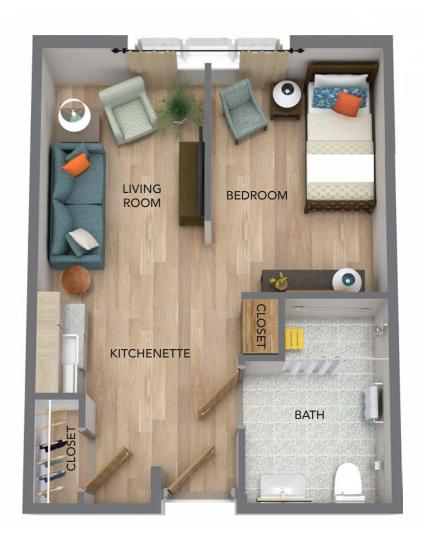

Louis C. & Edith B. Blumberg Plaza

**Deluxe Studio** 330 Sq. Ft.

Floor plans are only representative of design, and square footage is approximate.

West Bloomfield (248) 661-1836, TTY# 711 | 6710 W. Maple Road | jslmi.org

Louis C. & Edith B. Blumberg Plaza

**Deluxe Studio** 330 Sq. Ft.

Floor plans are only re

West Bloomfield (248) 661-1836, TTY# 711 | 6710 W. Maple Road | jslmi.org

Louis C. & Edith B. Blumberg Plaza

Super Deluxe Studio